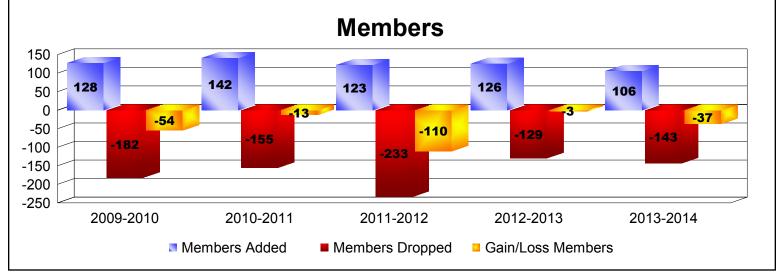

District 25 G

As of June 2014 Cumulative

| Year      | New<br>Clubs | Dropped<br>Clubs | Gain/<br>Loss<br>Clubs | New<br>Members | Charter<br>Members | Reinstate<br>Members | Transfer<br>Members | Total<br>Member<br>Added | Total<br>Members<br>Dropped | Gain/<br>Loss<br>Members |
|-----------|--------------|------------------|------------------------|----------------|--------------------|----------------------|---------------------|--------------------------|-----------------------------|--------------------------|
| 2009-2010 | 0            | -1               | -1                     | 118            | 0                  | 5                    | 5                   | 128                      | -182                        | -54                      |
| 2010-2011 | 0            | 0                | 0                      | 127            | 0                  | 8                    | 7                   | 142                      | -155                        | -13                      |
| 2011-2012 | 0            | -3               | -3                     | 91             | 0                  | 3                    | 29                  | 123                      | -233                        | -110                     |
| 2012-2013 | 0            | 0                | 0                      | 110            | 0                  | 8                    | 8                   | 126                      | -129                        | -3                       |
| 2013-2014 | 0            | 0                | 0                      | 96             | 0                  | 6                    | 4                   | 106                      | -143                        | -37                      |
| Average   | 0            | -1               | -1                     | 108            | 0                  | 6                    | 11                  | 125                      | -168                        | -43                      |