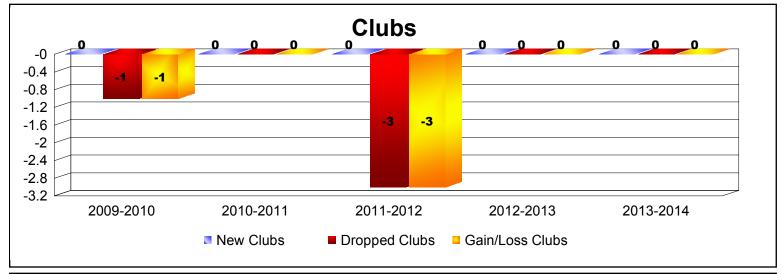

District 25 G

As of June 2014 Cumulative

| Year      | New<br>Clubs | Dropped<br>Clubs | Gain/<br>Loss<br>Clubs | New<br>Members | Charter<br>Members | Reinstate<br>Members | Transfer<br>Members | Total<br>Member<br>Added | Total<br>Members<br>Dropped | Gain/<br>Loss<br>Members |
|-----------|--------------|------------------|------------------------|----------------|--------------------|----------------------|---------------------|--------------------------|-----------------------------|--------------------------|
| 2009-2010 | 0            | -1               | -1                     | 118            | 0                  | 5                    | 5                   | 128                      | -182                        | -54                      |
| 2010-2011 | 0            | 0                | 0                      | 127            | 0                  | 8                    | 7                   | 142                      | -155                        | -13                      |
| 2011-2012 | 0            | -3               | -3                     | 91             | 0                  | 3                    | 29                  | 123                      | -233                        | -110                     |
| 2012-2013 | 0            | 0                | 0                      | 110            | 0                  | 8                    | 8                   | 126                      | -129                        | -3                       |
| 2013-2014 | 0            | 0                | 0                      | 96             | 0                  | 6                    | 4                   | 106                      | -143                        | -37                      |
| Average   | 0            | -1               | -1                     | 108            | 0                  | 6                    | 11                  | 125                      | -168                        | -43                      |